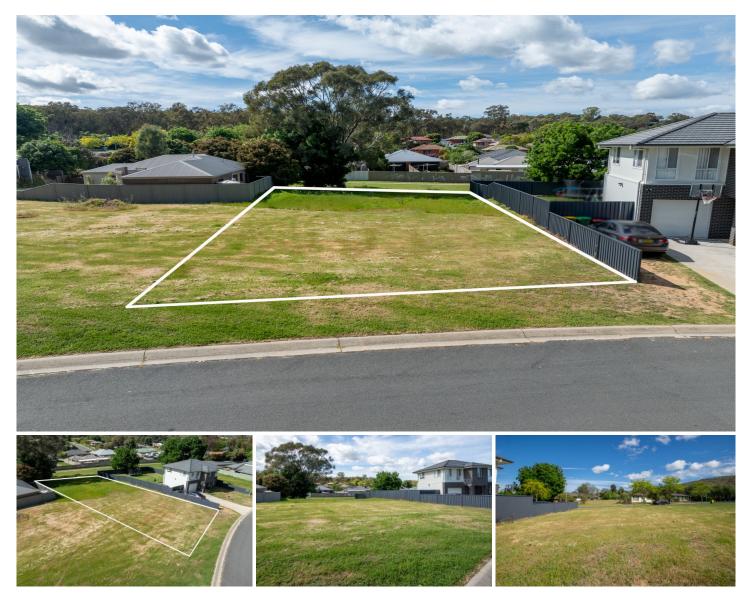

## 8 Mulga Place West Albury NSW

Embrace the chance to build the home of your dreams (subject to council approval) on this impressive 768.2m<sup>2</sup> parcel at 8 Mulga Place, West Albury. Positioned in a quiet yet accessible location, this block is within easy reach of a local corner store, providing daily essentials just a short stroll away. Nearby, sporting fields and parks invite an active lifestyle for all ages, perfect for family outings and leisurely weekends.

## For full version visit the website

| Туре      | : Land                   |
|-----------|--------------------------|
| Price     | : \$185,000              |
| Land Size | : 768.2 sqm              |
| View      | : https://www.gvre.com.a |