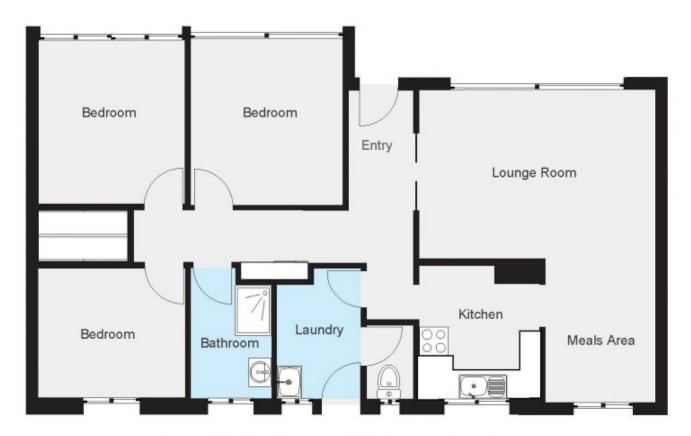

## 3 📭 1 🖺 3 🖨

Type : House Price : \$489,000 Building Size : 104 sqm Land Size : 682.9 sqm

View: https://www.gyre.com.au/sale/nsw/murra y-region/lavington/residential/house/816

5851

Clinton Gilson

Please note: This plan has been generated for advertising only and may not be exact. Interested parties are to do their due diligence to verify any information provided in this plan.