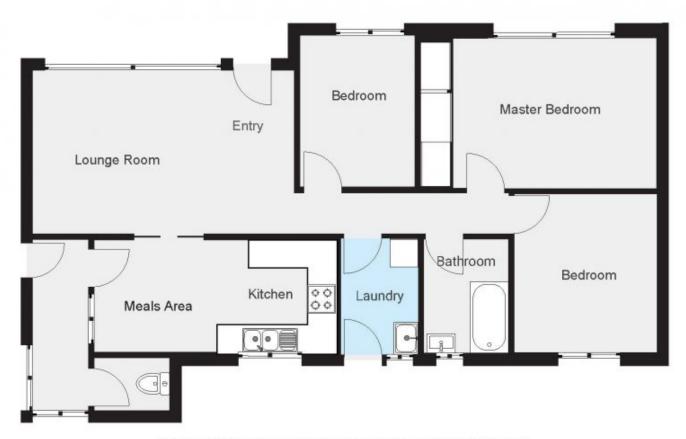

## 3 🛺 1 🟪 2 🗬

Type : House Price : \$395,000 Building Size : 109 sqm Land Size : 790.4 sqm

View : https://www.gyre.com.au/sale/nsw/murra y-region/lavington/residential/house/816

2717

Clinton Gilson

Please note: This plan has been generated for advertising only and may not be exact. Interested parties are to do their due diligence to verify any information provided in this plan.