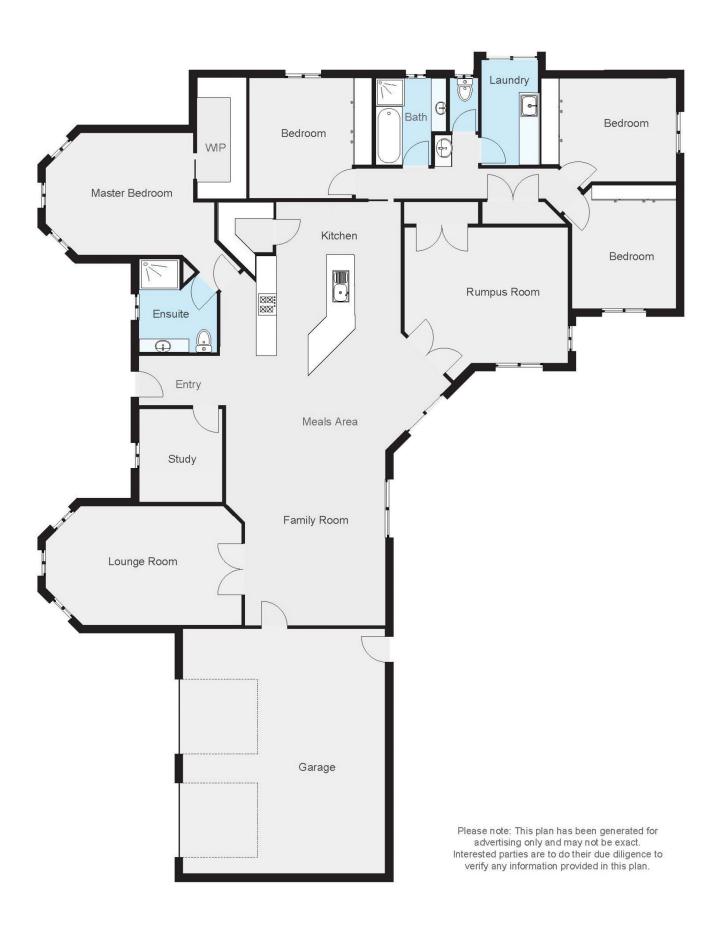

## 64 Dight Street Jindera NSW

Situated in the serene town of Jindera, just a short 12-minute drive from Lavington's shopping precinct, this beautifully crafted B&H Homes residence offers a perfect blend of rural tranquility and modern amenities. Set on a sprawling 3885m2 block, this home provides abundant space for family living and outdoor activities.

Inside, the property boasts three separate living areas, designed to offer flexibility and comfort, whether you're entertaining guests or enjoying a quiet evening at home. The massive covered outdoor entertaining area is perfect for family barbecues, while the inground swimming pool promises endless summer fun and relaxation.