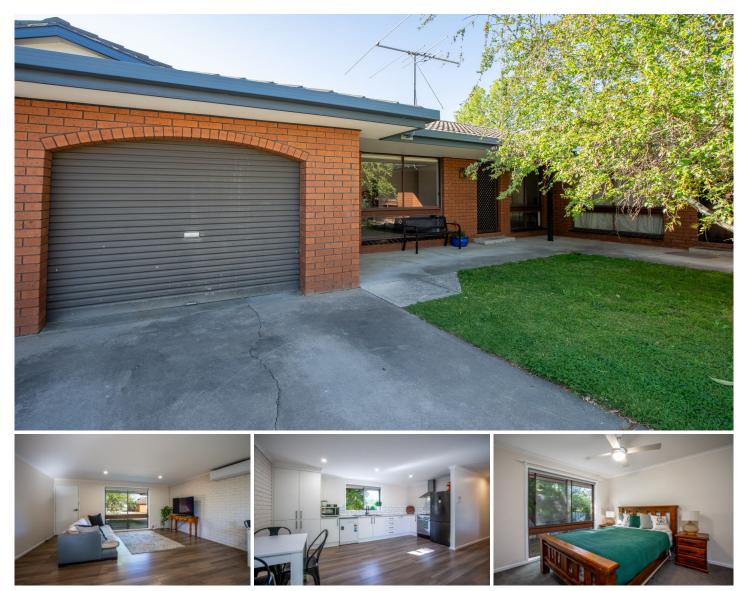

## 5/432 Kotthoff Street Lavington NSW

Tucked away at the rear of a well-kept complex, 5/432 Kotthoff Street offers a peaceful retreat perfect for those seeking a quiet lifestyle while still being close to essential amenities. The unit itself is a testament to thoughtful upkeep, presenting a well-maintained and updated space that feels warm and welcoming from the moment you step inside.

The recently renovated kitchen is a standout feature, boasting modern fixtures and ample storage space. It's a practical and stylish hub for everyday cooking and dining, designed to make meal prep a breeze. Equally impressive is the renovated bathroom, offering a fresh, contemporary feel providing both comfort and style.