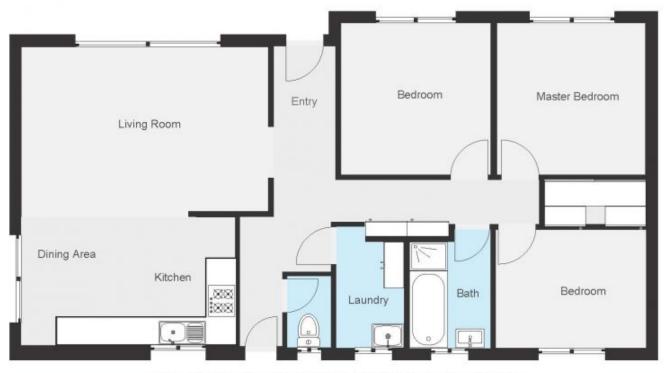

## For full version visit the website

| Туре                 |
|----------------------|
| Price                |
| <b>Building Size</b> |
| Land Size            |

View

3 🛤 1 🚰 2 🚘

: House : \$479,000

: 104 sqm

- : 708.2 sqm

: https://www.gyre.com.au/sale/nsw/murra y-region/lavington/residential/house/814 8673

**Clinton Gilson** 

https://www.gyre.com.au

Please note: This plan has been generated for advertising only and may not be exact. Interested parties are to do their due diligence to verify any information provided in this plan.