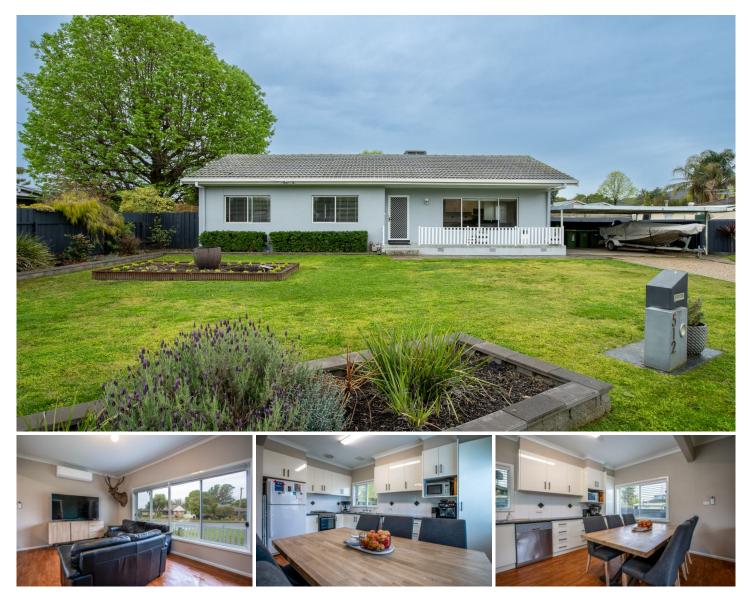

## **512 Mutsch Street Lavington NSW**

Nestled in the quiet streets of Lavington, this residence immediately catches the eye with its beautiful curb appeal. The well-maintained frontage, complemented by neat landscaping, creates a welcoming atmosphere that sets the tone for what lies within.

Once inside, you'll be impressed by the 9ft ceilings that stretch throughout the home, enhancing the sense of spaciousness and airiness in every room. This feature not only adds a touch of elegance but also ensures the home feels open and inviting, making each space feel even more comfortable.

The property offers a range of heating and cooling options, designed to keep you comfortable in any season. Whether