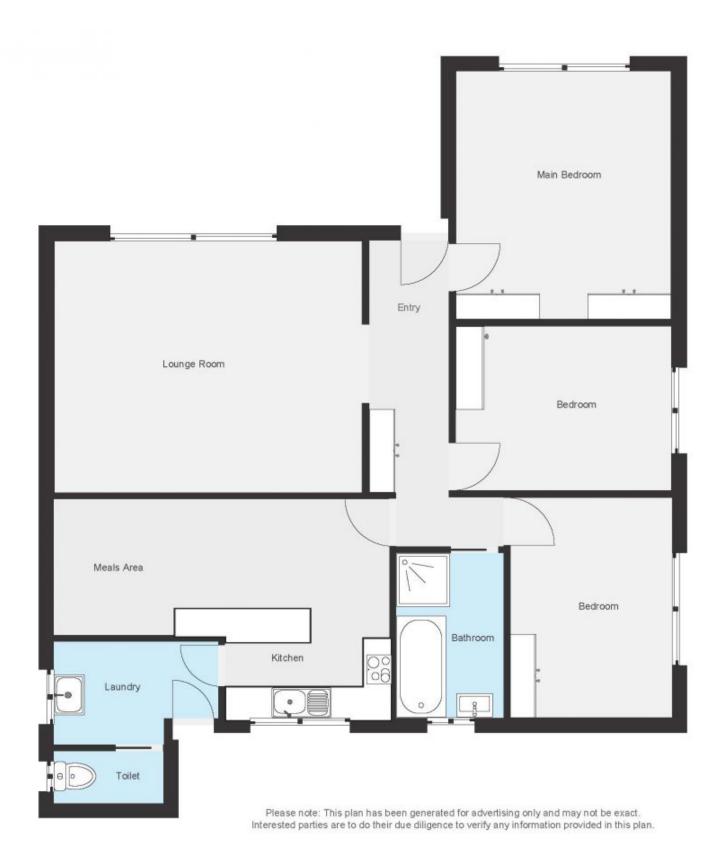

## 466 McDonald Road Lavington NSW

Welcome to a delightful home that combines charm, modern comforts, and potential. Step inside to discover the elegance of 9-foot ceilings that not only elevate the living spaces but also enhance the sense of space throughout the home. These high ceilings are complemented by beautiful polished floorboards that flow seamlessly from room to room, adding a timeless appeal and warmth that is both welcoming and stylish.

The updated kitchen has been thoughtfully designed to blend functionality with contemporary flair. Featuring modern appliances, storage, and generous bench space, this kitchen is perfect for everyday cooking and entertaining.

3 🕮 1 🚔 1 🚘

Type : House Price : \$469,000 Land Size : 809.4 sqm

View: https://www.gyre.com.au/sale/nsw/murray-region/lavington/residential/house/8122967

**Clinton Gilson 02 6040 6818** 

Wil Phanith 02 6040 6818