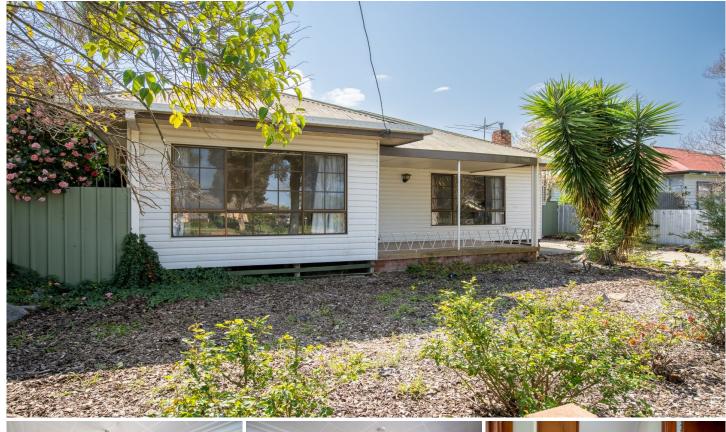

## 466 McDonald Road Lavington NSW

Welcome to a delightful home that combines charm, modern comforts, and potential. Step inside to discover the elegance of 9-foot ceilings that not only elevate the living spaces but also enhance the sense of space throughout the home. These high ceilings are complemented by beautiful polished floorboards that flow seamlessly from room to room, adding a timeless appeal and warmth that is both welcoming and stylish.