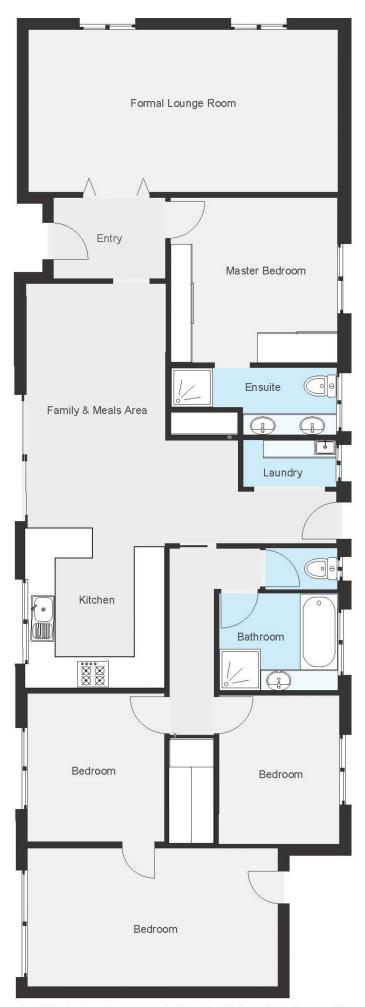

## 1446 Burrows Road Lavington NSW

Nestled in a court location, this stunning residence offers a harmonious blend of comfort, privacy, and natural beauty. As you approach the property, you are greeted by lush, established garden surrounds that create a captivating first impression, offering a preview of the serene oasis that lies beyond.

Step inside, and you will immediately feel the calm and relaxing vibe that permeates the home. The updated kitchen is a standout feature, blending modern aesthetics with practical functionality. It offers ample storage and bench space, making it a dream for those who love to cook and entertain. The bathrooms have also been updated, featuring contemporary fixtures and finishes that add a touch of luxury to daily routines.

## 4 🕮 2 🟪 3 🖨

Type : House Building Size : 150 sqm Land Size : 816.7 sqm

View : https://www.gyre.com.a

: https://www.gyre.com.au/sale/nsw/murra y-region/lavington/residential/house/812

167

Michael Buchanan 02 6040 6818