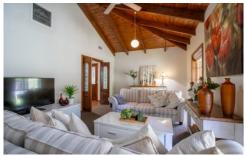

Step inside, and you will immediately feel the calm and relaxing vibe that permeates the home. The updated kitchen is a standout feature, blending modern aesthetics with practical functionality. It offers ample storage and bench space, making it a dream for those who love to cook and entertain. The bathrooms have also been updated, featuring contemporary fixtures and finishes that add a touch of luxury to daily routines.