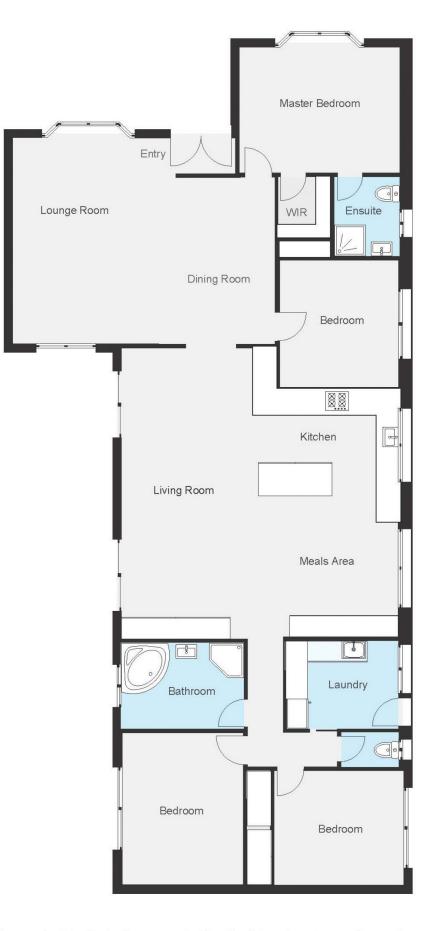

: House : \$759,000

e: 230 sqm

- : 1238 sqm
  - : https://www.gyre.com.au/sale/nsw/murra y-region/lavington/residential/house/811 6039

Clinton Gilson

Please note: This plan has been generated for advertising only and may not be exact. Interested parties are to do their due diligence to verify any information provided in this plan.