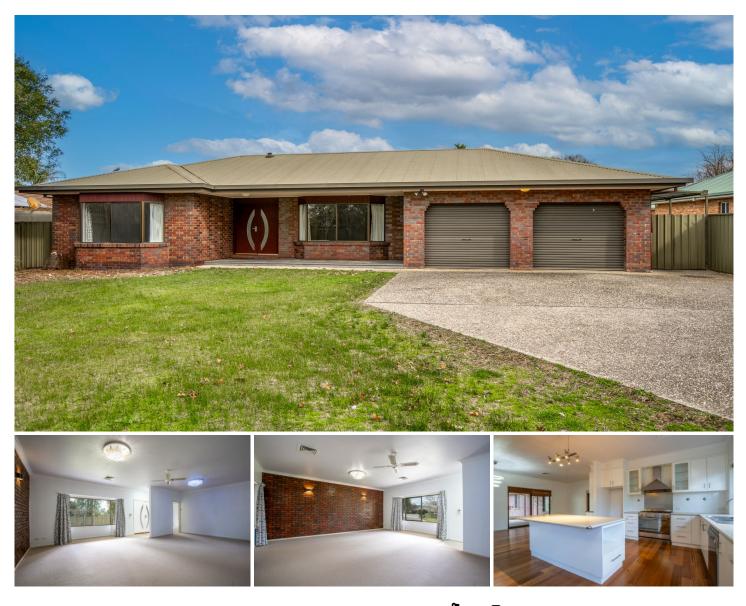

## 22 Worsley Place Lavington NSW

Experience a truly spacious living environment where comfort blends seamlessly with sophistication in a serene setting. This home offers an impressive sense of space with 9ft ceilings, creating an open feel that enhances the overall ambiance of each room. Recently refreshed with interior paint and brand-new carpet, the home exudes a fresh appeal that's ready for you to move in and enjoy.

Positioned at the end of a quiet court, the residence is perfectly set back from the street on an expansive 1238m2 parcel of land. This unique placement not only offers added privacy and security but also provides ample space for outdoor activities or further landscaping. Every room in this home is generously sized, allowing for versatile living arrangements that cater to both relaxation and