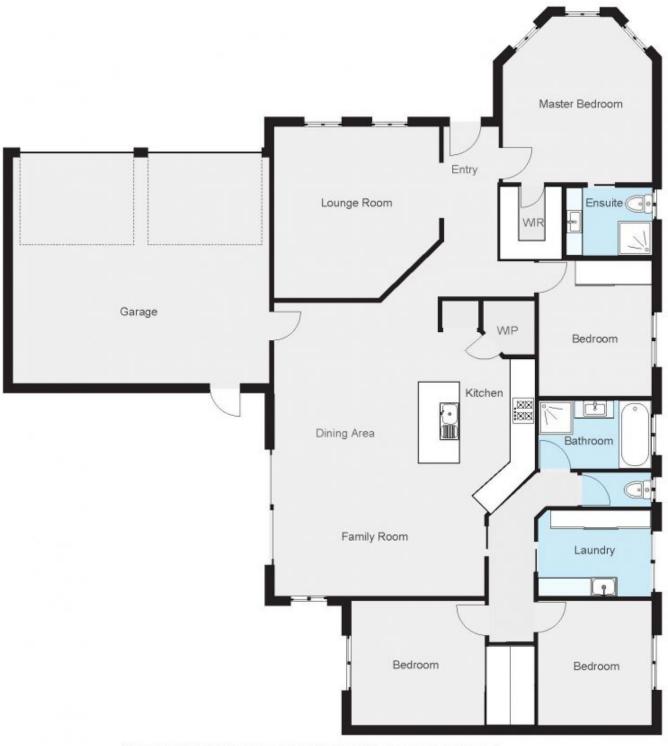

## For full version visit the website

| 4 🏜 | 2 | 2 | 8 |  |
|-----|---|---|---|--|
|     |   |   |   |  |

| Туре          |
|---------------|
| Building Size |
| Land Size     |
| View          |

- : House
- e: 177 sqm : 706.7 sqm
- . / UU. / SC