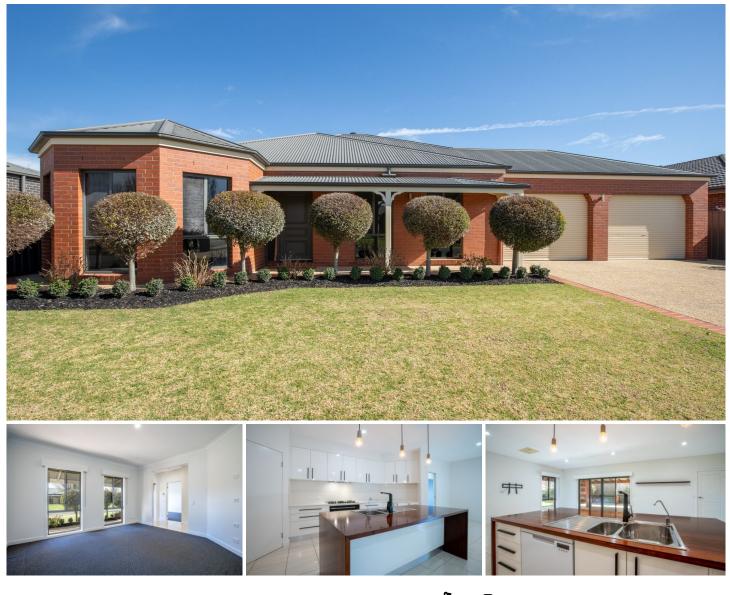

## 252 Rivergum Drive East Albury NSW

Located in the highly desirable Eastern View Estate, is a residence that exemplifies exceptional quality and timeless design. Built by the reputable B&H Homes, this property stands as a testament to superior craftsmanship and attention to detail. The home is in pristine condition, reflecting the care of ownership that has kept it looking as immaculate as the day it was completed.

The kitchen has been superbly renovated with tasteful and high-quality upgrades, featuring modern finishes that blend style with functionality, creating a space that's both attractive and practical. The interior has been freshly painted, giving the home a crisp and clean feel. Complementing this fresh look is the as-new carpet that runs throughout.