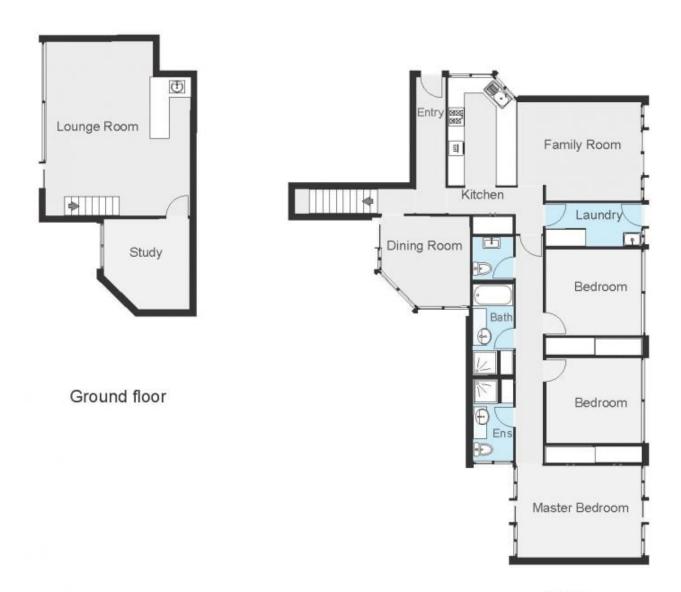

## 3 🕮 2 📛 2 🖨

Type : House
Price : \$699,000
Building Size : 163 sqm
Land Size : 771.1 sqm

View: https://www.gyre.com.au/sale/nsw/murra y-region/lavington/residential/house/810

7876

Clinton Gilson

Please note: This plan has been generated for advertising only and may not be exact. Interested parties are to do their due diligence to verify any information provided in this plan.