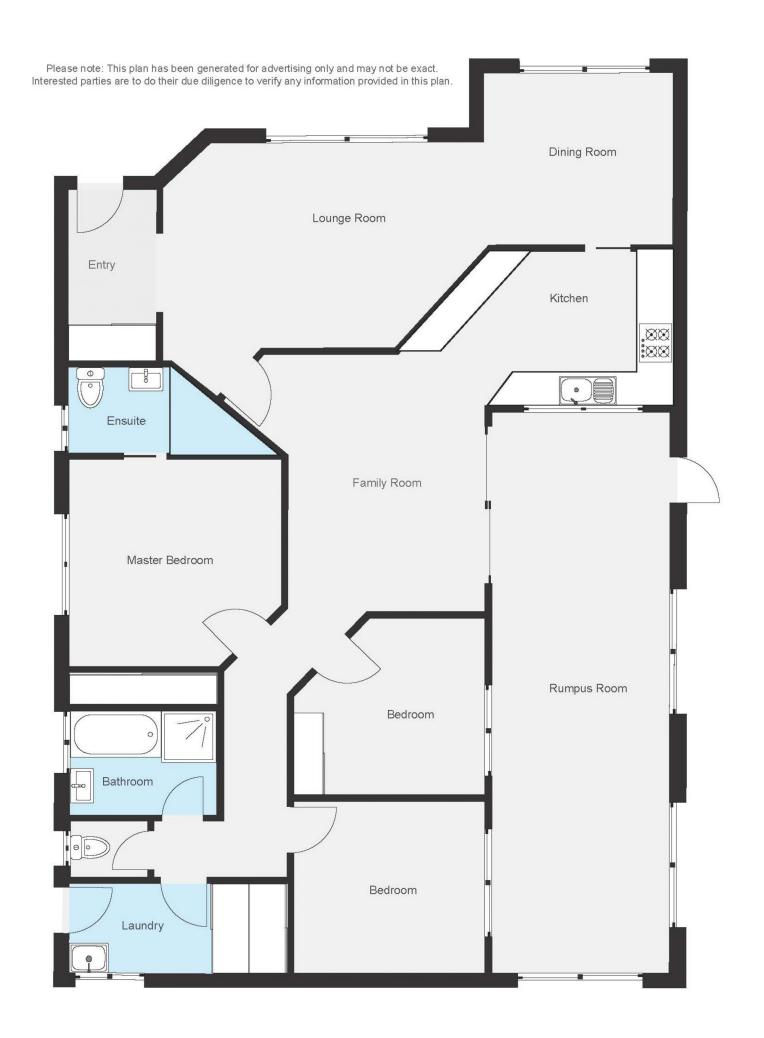

## 92 Crawshaw Crescent Glenroy NSW

Nestled in the desirable Norris Park location, 92 Crawshaw Crescent presents a neat and tidy façade creating an inviting first impression. This level of care is evident throughout the home, where each space has been well-maintained, providing a move-in ready experience for the next owner.

One of the standout features of this residence is its three distinct living spaces, including a north-facing aspect of the formal lounge/dining room that fills the room with abundant sunshine in winter. These areas provide a flexible layout that can easily adapt to your lifestyle needs - whether you require a formal living room for entertaining, a cozy family room for everyday gatherings, or a quiet retreat for personal relaxation. The versatility of these spaces ensures

For full version visit the website

3 🚑 2 🚔 2 😭

Type : House Building Size : 140 sqm Land Size : 526.4 sqm

View : https://www

: https://www.gyre.com.au/sale/nsw/murra y-region/glenroy/residential/house/8107