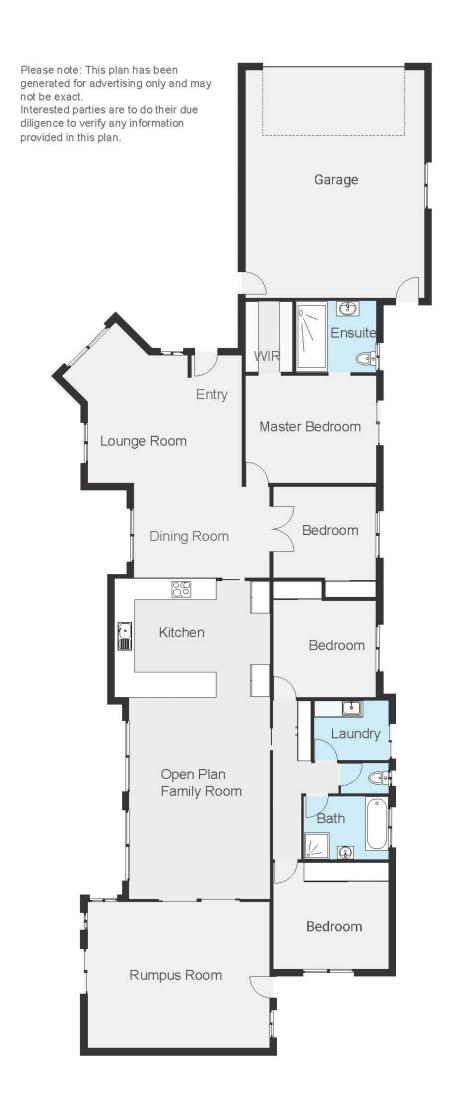

## 1 Watt Place Lavington NSW

Welcome to a residence that instantly captivates with its attractive façade, promising both charm and sophistication. Set in a quiet court location backing onto a serene park, this striking family home offers a peaceful retreat from the hustle and bustle.

Step inside this lovingly maintained and cherished home, where a warm and inviting atmosphere awaits. With three spacious living areas, there is ample room for family gatherings, relaxation, and entertainment, ensuring everyone's needs are comfortably met.

The highlight of this property is undoubtedly the fabulous inground pool, a centerpiece of luxury and leisure. Adjacent to the pool is a covered alfresco area, thoughtfully

For full version visit the website