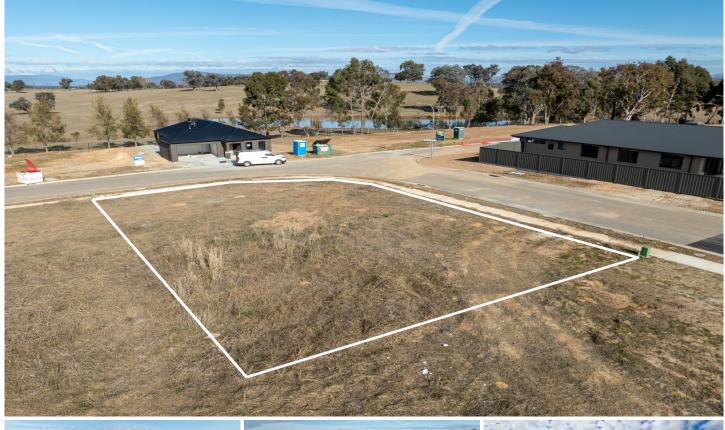

## 116 Potoroo Avenue Thurgoona NSW

Uncover the perfect location to create the home you've always envisioned (subject to council approval). Nestled in a new, thriving estate, this 551.9m² block of land at 116 Potoroo Avenue, Thurgoona, offers an unparalleled opportunity for first-home buyers, families, and investors alike.

The family-friendly area is only a short drive to Thurgoona Shopping Plaza, Thurgoona Golf Club, day care centers, schools, university, sporting facilities, and easy freeway

**Price** : \$249,500 **Land Size** : 551.9 sqm