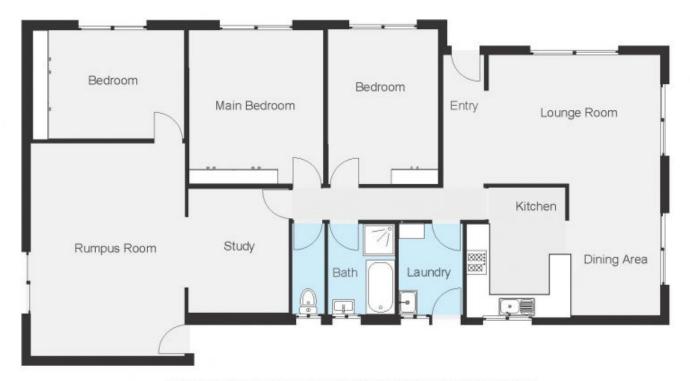

## 568 Manns Street Lavington NSW

Welcome to 568 Manns Street Lavington, where comfort meets convenience. This spacious 3 bedroom plus study residence boasts two separate living areas, offering ample room for relaxation and entertainment.

Envision hosting gatherings in the expansive covered entertaining area, an ideal space for year-round enjoyment. The tandem carport and 6m x 6m shed with power provide both functionality and storage, catering to all your practical needs.