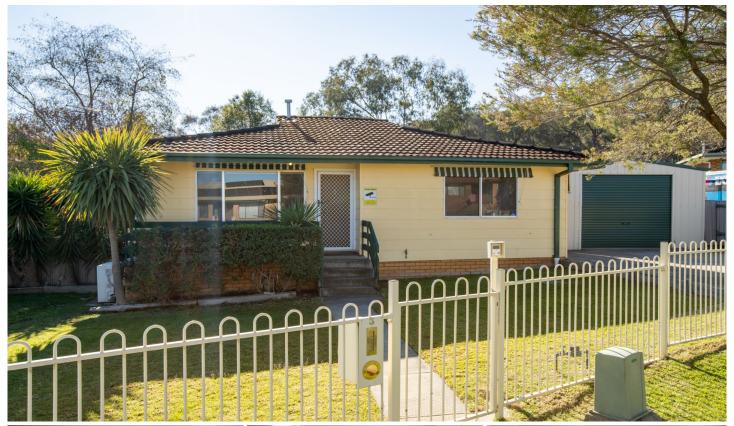

## 3 Grevillea Place West Albury NSW

This neat and tidy residence presents a great opportunity for first home buyers and investors alike. Set in a court location, this home stands out for its affordability.

## 3 📭 1 🔓 1 😭

Type : House
Price : \$ 362,000
Building Size : 91 sqm
Land Size : 615 sqm

View: https://www.gyre.com.au/sale/nsw/murra y-region/west-albury/residential/house/8

044748

Clinton Gilson

Please note: This plan has been generated for advertising only and may not be exact. Interested parties are to do their due diligence to verify any information provided in this plan.