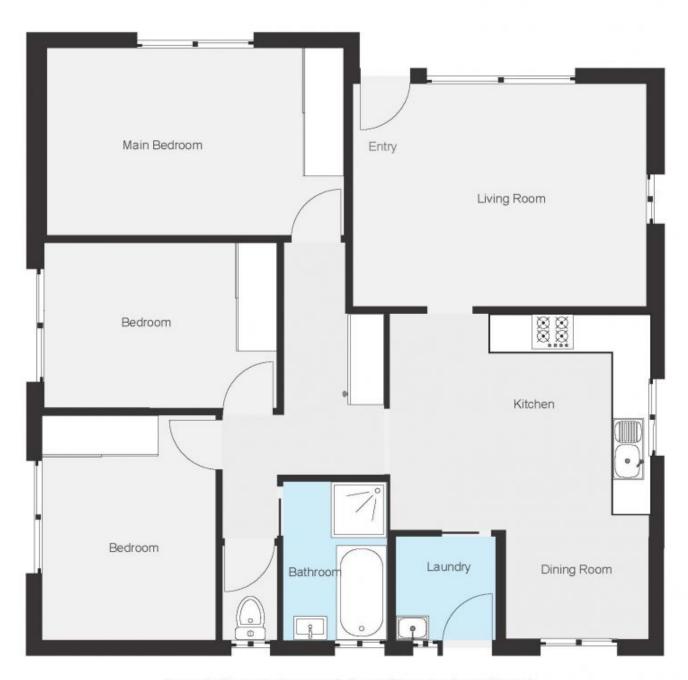

## 3 Grevillea Place West Albury NSW

This neat and tidy residence presents a great opportunity for first home buyers and investors alike. Set in a court location, this home stands out for its affordability.

Step inside and discover a home that has had some updates featuring modern touches and conveniences. Each room is well-equipped with reverse cycle split system air conditioners, ensuring year-round comfort regardless of the season.

One of the standout features of this property is the large garage/shed. With power, a pot belly, and even a TV, it's an ideal space for a workshop, hobby room, or additional storage. Whether you're a DIY enthusiast or simply in need of extra space, this shed offers endless possibilities.

## 3 📭 1 🔓 1 😭

Type : House
Price : \$ 362,000
Building Size : 91 sqm
Land Size : 615 sqm

View: https://www.gyre.com.au/sale/nsw/murra y-region/west-albury/residential/house/8

044748

Clinton Gilson

Please note: This plan has been generated for advertising only and may not be exact. Interested parties are to do their due diligence to verify any information provided in this plan.