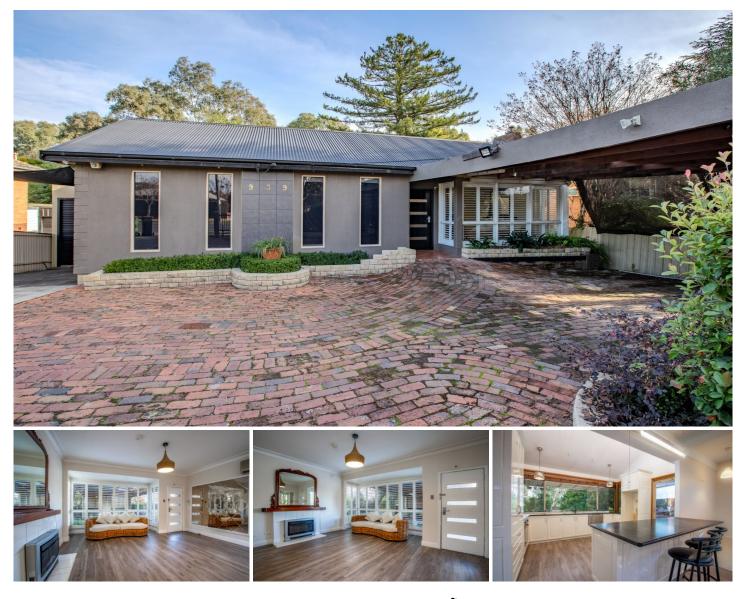

## 939 Waugh Road North Albury NSW

Don't let first impressions deceive you. This 4 bedroom plus study home has a lot more to offer. Step inside to uncover the true spaciousness and hidden treasures of this remarkable property.

The expansive layout of this home provides endless possibilities for accommodating the entire family comfortably. A highlight of the property is its two entertaining spaces, including a massive enclosed paved workshop that doubles as car accommodation, a versatile entertaining area, storage area etc. This impressive space, equipped with a wood heater, air conditioner, built-in bar, and built-in sink, and secured by a remote control garage roller door, is perfect for any occasion and offers vast options for use.

Additionally, you can enjoy summer days lounging by your

## 4 🛤 2 🚰 4 🚘

| Price               |
|---------------------|
| <b>Building Siz</b> |
| Land Size           |
| View                |

- : \$619,000
- e: 209 sqm : 727.2 sqm
- . 121.2