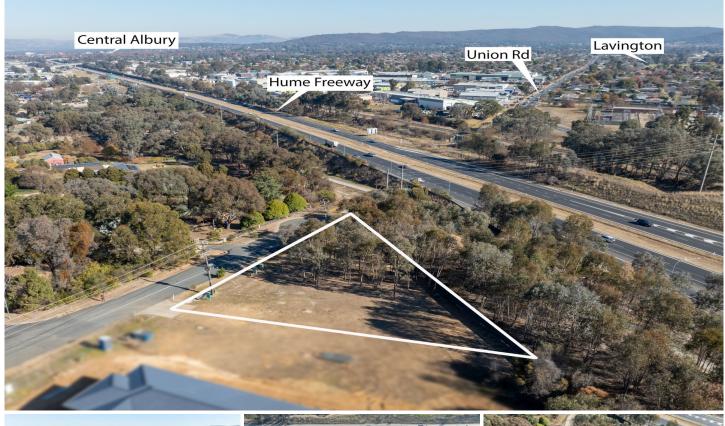

## 4 Hickey Lane Lavington NSW

Are you ready to build the home you've always envisioned? Welcome to 4 Hickey Lane, Lavington, where your dream can become a reality on this spacious 1794m<sup>2</sup> parcel of land (subject to council approval).

Situated in a prime court location, this superior piece of real estate offers you the perfect blend of tranquillity and community. Surrounded by quality homes, your future residence will be in excellent company, enhancing both your lifestyle and your investment.

Imagine designing every detail of your new home on this generous-sized block, with ample space for outdoor living, a beautiful garden, shedding, or even a pool (subject to council approval). The possibilities are endless.