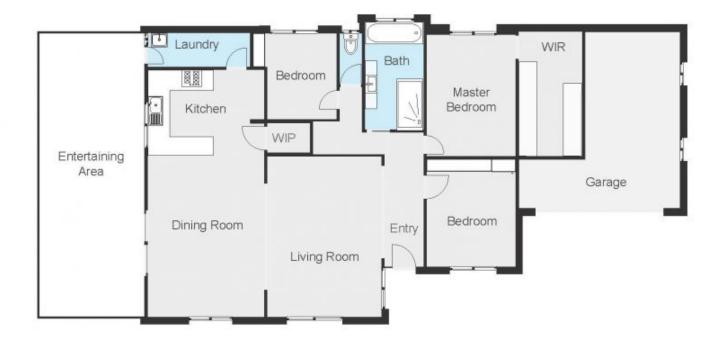

## 3 📭 1 🖺 1 🖨

Type : House
Price : \$ 600,000
Building Size : 129 sqm
Land Size : 907.1 sqm

View : https://www.gyre.com.au/sale/nsw/murra y-region/north-albury/residential/house/7

993056

Clinton Gilson

Please note: This plan has been generated for advertising only and may not be exact. Interested parties are to do their due diligence to verify any information provided in this plan.