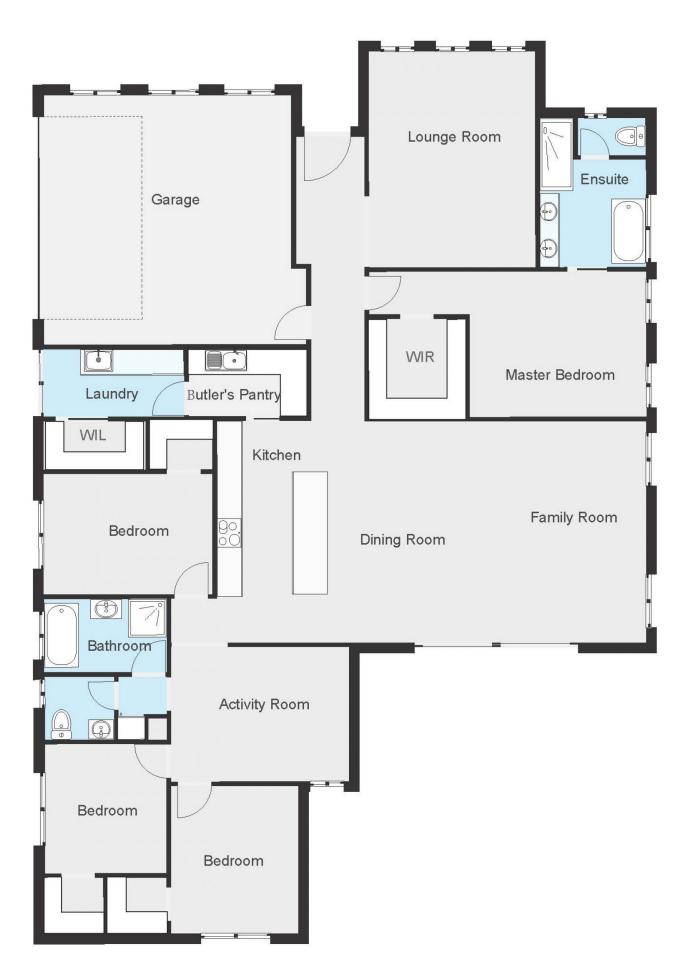

## 18 Terlich Way Jindera NSW

Welcome to this luxurious residence only 3 years young with everything completely done including a stylish fully furnished interior. This exquisite 4 bedroom home presents an opportunity to secure your new dream home today.

This home offers a plush and convenient lifestyle, with every detail carefully curated to provide the utmost comfort and style.

Nestled in the picturesque township of Jindera, this stunning residence offers an ideal setting for a contemporary and sophisticated lifestyle providing a harmonious balance between tranquillity and convenience.

The home boasts an array of living spaces sure to meet all your family's home expectations and needs. Set on a

For full version visit the website