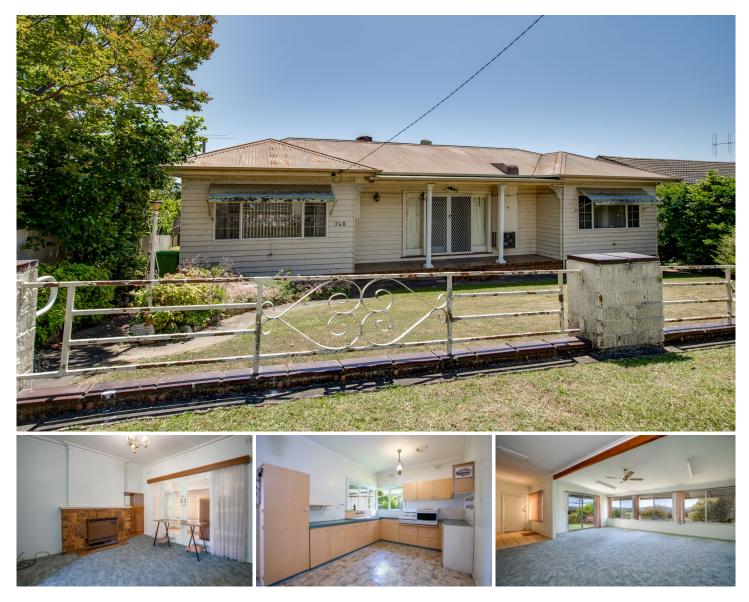

## 268 Peechelba Street East Albury NSW

Brimming with original character, this 2 bedroom residence is full of charm and possibility. The home presents the ideal foundations for renovation. This is your opportunity to bring back to life the beautiful period features.

Retaining the gorgeous features of the era, the home showcases a classic layout with warm and welcoming interiors enhanced by high ceilings and beautiful area views.

The property is set in an outstanding location within a desirable East Albury neighbourhood. The sought-after East Albury position is moments to every desired amenity, offering an enviable lifestyle within walking distance to Dean Street and Albury CBD, and easy access to the freeway.

## 2 🛤 1 🚔 2 🚘

Price Building Size : 110 sqm Land Size View

- : \$ 570,000
- : 733.5 sqm

: https://www.gyre.com.au/sale/nsw/murra y-region/east-albury/residential/house/7 804835

**Clinton Gilson** 02 6040 6818