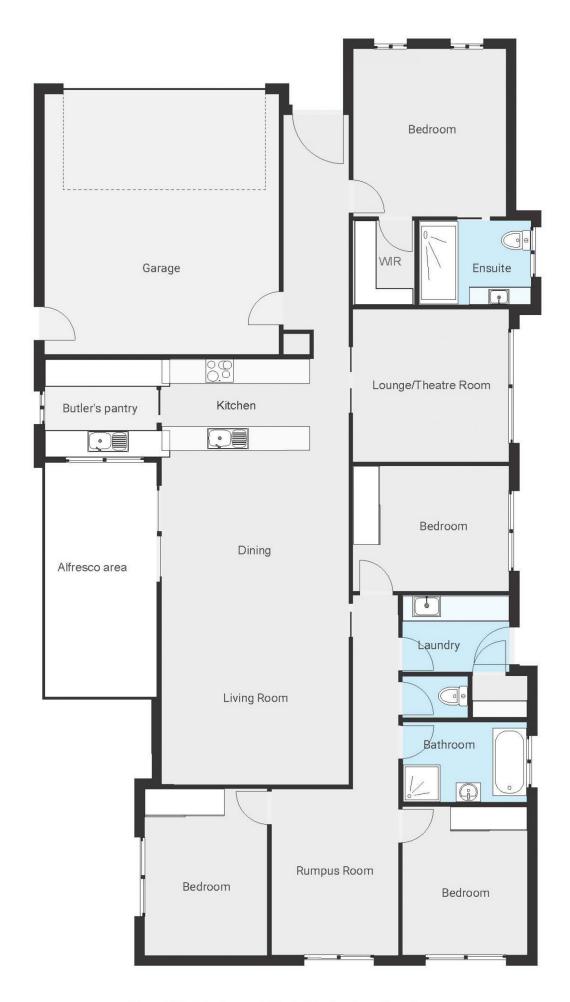

## 37 Pech Avenue Jindera NSW

There is no need to build when you can own this stunning 4 bedroom residence with multiple living areas set amongst quality homes in the flourishing country township of Jindera.

Welcome to your dream family home. This vast and stylish home is a true gem nestled on a generous 818.9m2 parcel of land.

You will be drawn through from the moment you step inside to the striking and inviting entrance, along with spacious interiors and a beautiful and tasteful colour scheme.

## 4 2 2 2

Type : House
Price : \$ 660,000
Building Size : 191 sqm
Land Size : 818.9 sqm

**View**: https://www.gyre.com.au/sale/nsw/murra y-region/jindera/residential/house/77930

12

Clinton Gilson