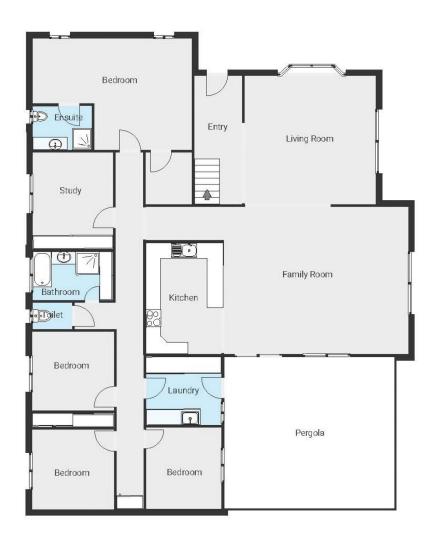

## 11 Orchard Way Lavington NSW

Welcome to a remarkable and impeccably presented residence that effortlessly combines elegance, space, and modern living. This spectacular property has 5 bedrooms, multiple living areas, 4 car lockup garage accommodation and extra storage space, making it the perfect home for families or those seeking ample space.

This well-built and tremendously well-cared-for home is designed with your family's comfort and convenience in mind. Enjoy an elevated home with beautiful area views positioned in Hamilton Valley Estate.

Sitting proudly amongst quality homes, this exceptional property is conveniently located nearby a host of essential amenities. These include corner store, petrol station,

For full version visit the website