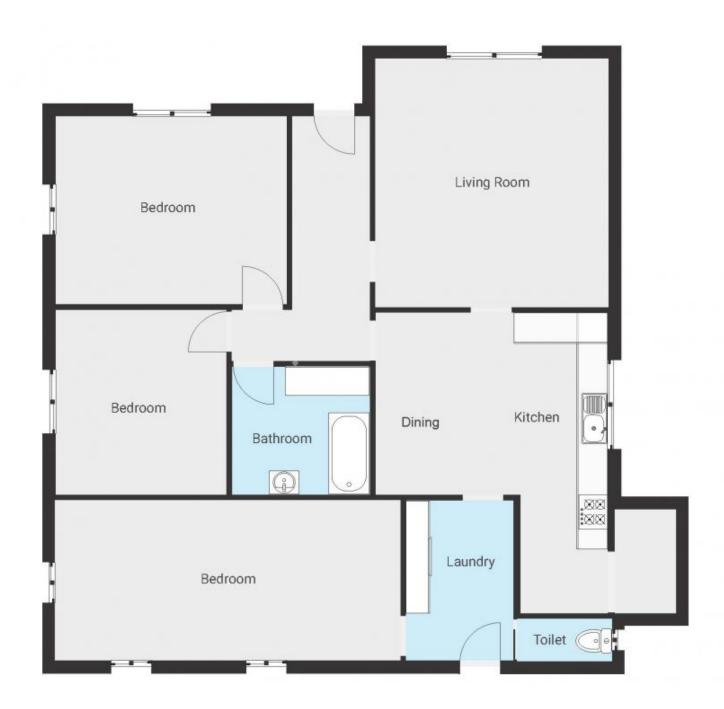

## **452 Prune Street Lavington NSW**

We have the ideal residence for you at an affordable price point. This versatile property caters to a range of needs without compromising on comfort and offers ample storage options. Don't miss your chance to make it yours today.

Whether you're a first-time homebuyer, investor, or simply looking for a convenient property, this home offers an excellent opportunity and is bound to excite both homeowners and investors alike.

This desirable 3 bedroom home is positioned in a handy pocket of Lavington promising a lifestyle of ease and convenience. The property is situated close to day care centre, preschool, schools, parks, public transport, and Lavington Shopping Plaza.

## 3 📭 1 🟪 2 🗬

Type : House
Price : \$ 405,000
Building Size : 131 sqm
Land Size : 847.3 sqm

View : https://www.gyre.com.au/sale/nsw/murra y-region/lavington/residential/house/767

3047

Clinton Gilson

THIS FLOORPLAN IS PROVIDED WITHOUT WARRANTY OF ANY KIND. SENSOPIA DISCLAIMS ANY WARRANTY INCLUDING, WITHOUT LIMITATION, SATISFACTORY QUALITY OR ACCURACY OF DIMENSIONS.