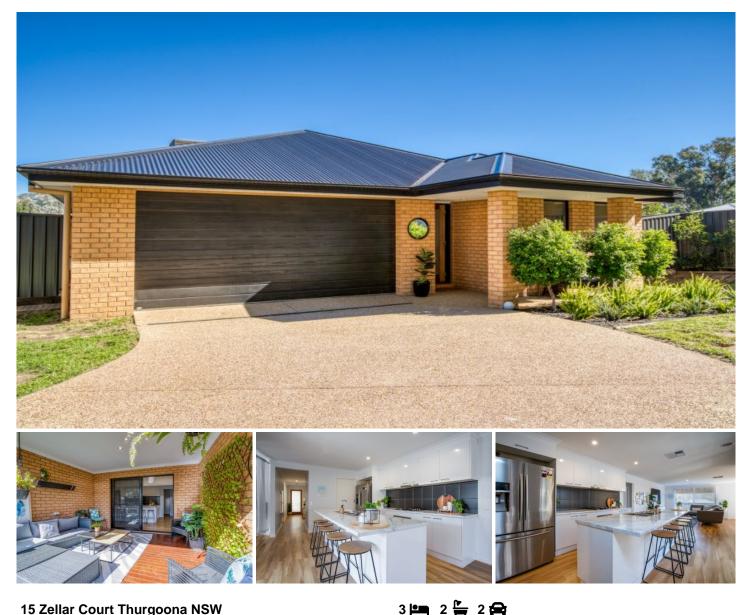

## 15 Zellar Court Thurgoona NSW

This superbly presented family home sits tucked away at the end of a quiet court location in the tranquil Somerset Rise Estate. Surrounding hillsides offer a scenic backdrop plus a leafy greenbelt & walking track are located out the front - perfect for afternoon walks & adventures.

The practical floor plan includes a main bedroom with walk-in robe & ensuite, 2 good size bedrooms with robes, spacious & sun filled open plan living area, a kid's playroom or study, ducted heating & cooling & the modern kitchen with dishwasher & walk-in pantry overlooks a delightful alfresco area.

Nestled on a large 1,011m2 block, the huge back yard is a blank canvas & invites you to add what your family needs