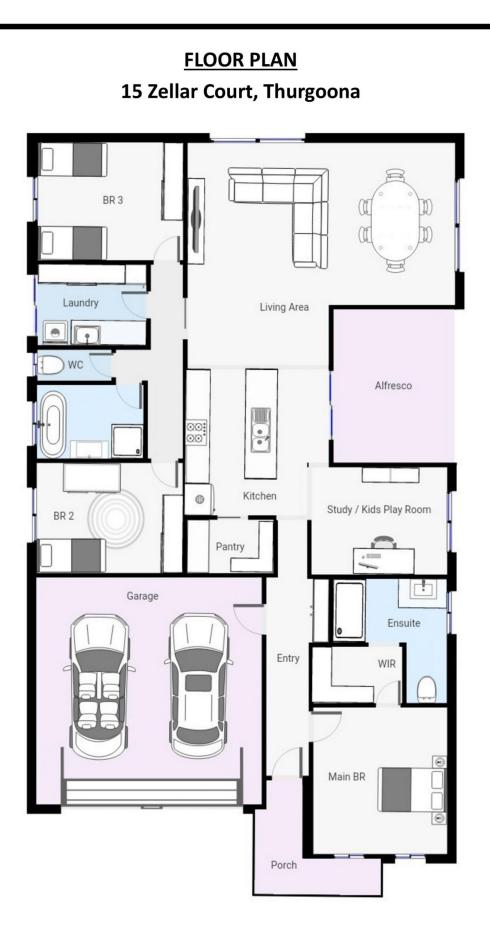

The practical floor plan includes a main bedroom with walk-in robe & ensuite, 2 good size bedrooms with robes, spacious & sun filled open plan living area, a kid's playroom or study, ducted heating & cooling & the modern kitchen with dishwasher & walk-in pantry overlooks a delightful alfresco area.